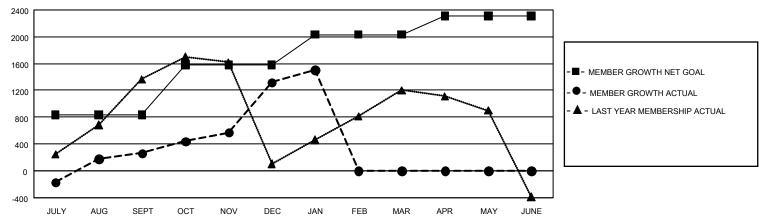

### REPORT DOES NOT INCLUDE CLUBS IN UNDISTRICTED AREAS.

|               | Club          | os          |               | Members               |                        |                         |                                                    |  |
|---------------|---------------|-------------|---------------|-----------------------|------------------------|-------------------------|----------------------------------------------------|--|
|               | RESULTS FOR   | R 2020-2021 |               | RESULTS FOR 2020-2021 |                        |                         |                                                    |  |
| QUARTER       | NEW CLUB GOAL | NEW CLUBS   | DROPPED CLUBS | QUARTER MEMI          | BER GROWTH NET<br>GOAL | MEMBER GROWTH<br>ACTUAL | DROPPED<br>MEMBERS ACTUAL<br>(including transfers) |  |
| JULY/AUG/SEPT | 51            | 8           | 7             | JULY/AUG/SEPT         | 833                    | 1,511                   | 1,159                                              |  |
| OCT/NOV/DEC   | 54            | 40          | 2             | OCT/NOV/DEC           | 745                    | 2,629                   | 1,475                                              |  |
| JAN/FEB/MAR   | 51            | 3           | 0             | JAN/FEB/MAR           | 455                    | 328                     | 121                                                |  |
| APR/MAY/JUNE  | 15            | 0           | 0             | APR/MAY/JUNE          | 280                    | 0                       | 0                                                  |  |

#### GOALS AND ACTUAL MEMBERS CUMULATIVE

| DROPPED CLUBS: 9 |       | 661 CLUBS OF 1,252 ADDED 1 OR<br>MORE NEW MEMBERS | GENDER DISTRIBUTION  MALE 20,800 (56.39%) |                 |       |
|------------------|-------|---------------------------------------------------|-------------------------------------------|-----------------|-------|
| DROPPED MEMBERS  |       |                                                   | FEMALE                                    | 16,089 (43.61%) |       |
| DECEASED         | 115   | CLICK HERE FOR CUMULATIVE                         | TOTAL FAMILY UNIT MEMBERS                 |                 | 8,263 |
| CLUB CANCELLED 0 |       | MEMBERSHIP DATA                                   |                                           |                 | 4,992 |
| OTHER 2,640      |       |                                                   | FAMILY MEMBERS PAYING HALF DUES           |                 |       |
| TOTAL            | 2,755 |                                                   | J0E0                                      |                 |       |