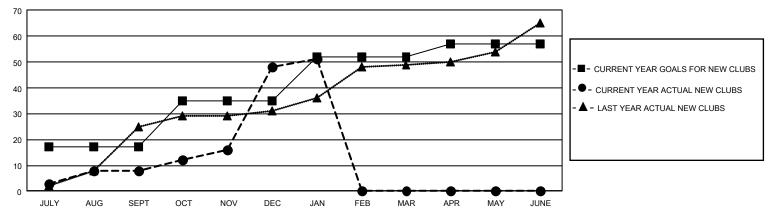

### REPORT DOES NOT INCLUDE CLUBS IN UNDISTRICTED AREAS.

|               | Club          | os          |               | Members               |                        |                         |                                                    |  |
|---------------|---------------|-------------|---------------|-----------------------|------------------------|-------------------------|----------------------------------------------------|--|
|               | RESULTS FOR   | R 2020-2021 |               | RESULTS FOR 2020-2021 |                        |                         |                                                    |  |
| QUARTER       | NEW CLUB GOAL | NEW CLUBS   | DROPPED CLUBS | QUARTER MEMI          | BER GROWTH NET<br>GOAL | MEMBER GROWTH<br>ACTUAL | DROPPED<br>MEMBERS ACTUAL<br>(including transfers) |  |
| JULY/AUG/SEPT | 51            | 8           | 7             | JULY/AUG/SEPT         | 833                    | 1,511                   | 1,159                                              |  |
| OCT/NOV/DEC   | 54            | 40          | 2             | OCT/NOV/DEC           | 745                    | 2,629                   | 1,475                                              |  |
| JAN/FEB/MAR   | 51            | 3           | 0             | JAN/FEB/MAR           | 455                    | 328                     | 121                                                |  |
| APR/MAY/JUNE  | 15            | 0           | 0             | APR/MAY/JUNE          | 280                    | 0                       | 0                                                  |  |

### GOALS AND ACTUAL NEW CLUBS CUMULATIVE